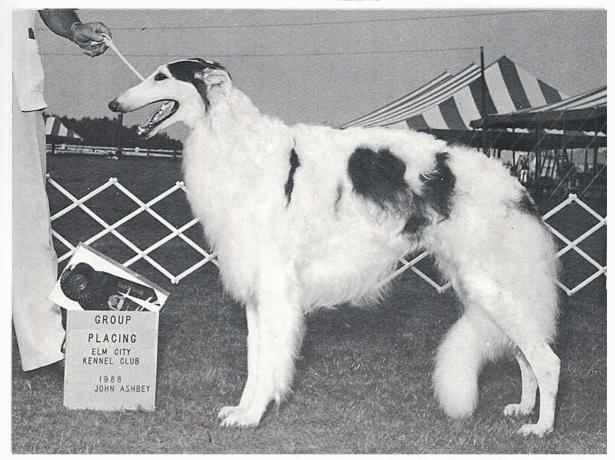

## Ch. Songmaker's Sotto Voce

September 15, 1986 Breeder: Owner Male White with Silver Sable Jan McKenney Lake View Court Colchester, CT 06415 (203)537-2896

A Sweepstakes winner and finished Champion at I3 months, Voce is a multi-Group placer and winner, finishing #4 on Borzoi Top Ten in 1988 and on the Top Ten again in 1989. He is pointed in Canada and is a proven sire.